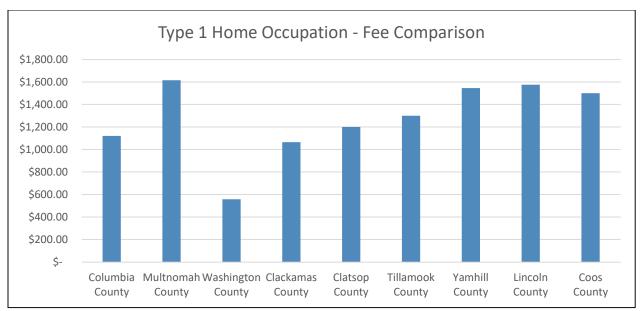

Due to the limited gross sales allowed for an exempt home bakery, we have considered a reduced fee specific to Home Bakeries only, under a Type 1 Home Occupation. Please see page two for a fee comparison of other counties of similar size, population, and surrounding Counties.

This is a great opportunity to embrace our local small business, cottage food producers which may someday be in a brick and mortar store locally.

Please note: Multnomah County is a Type C Home Occupation and Coos County is a Cottage Industry Home Occupation.

| Type 1 Home Occupation - Fee Comparison |                     |                      |                     |                   |                     |                   |                   |                |  |  |
|-----------------------------------------|---------------------|----------------------|---------------------|-------------------|---------------------|-------------------|-------------------|----------------|--|--|
| Columbia<br>County                      | Multnomah<br>County | Washington<br>County | Clackamas<br>County | Clatsop<br>County | Tillamook<br>County | Yamhill<br>County | Lincoln<br>County | Coos<br>County |  |  |
| \$ 1,120.                               | \$ 1,615.           | \$ 557.              | \$ 1,065.           | \$ 1,200.         | \$ 1,300.           | \$ 1,545.         | \$ 1,575.         | \$ 1,500.      |  |  |

Figure 1